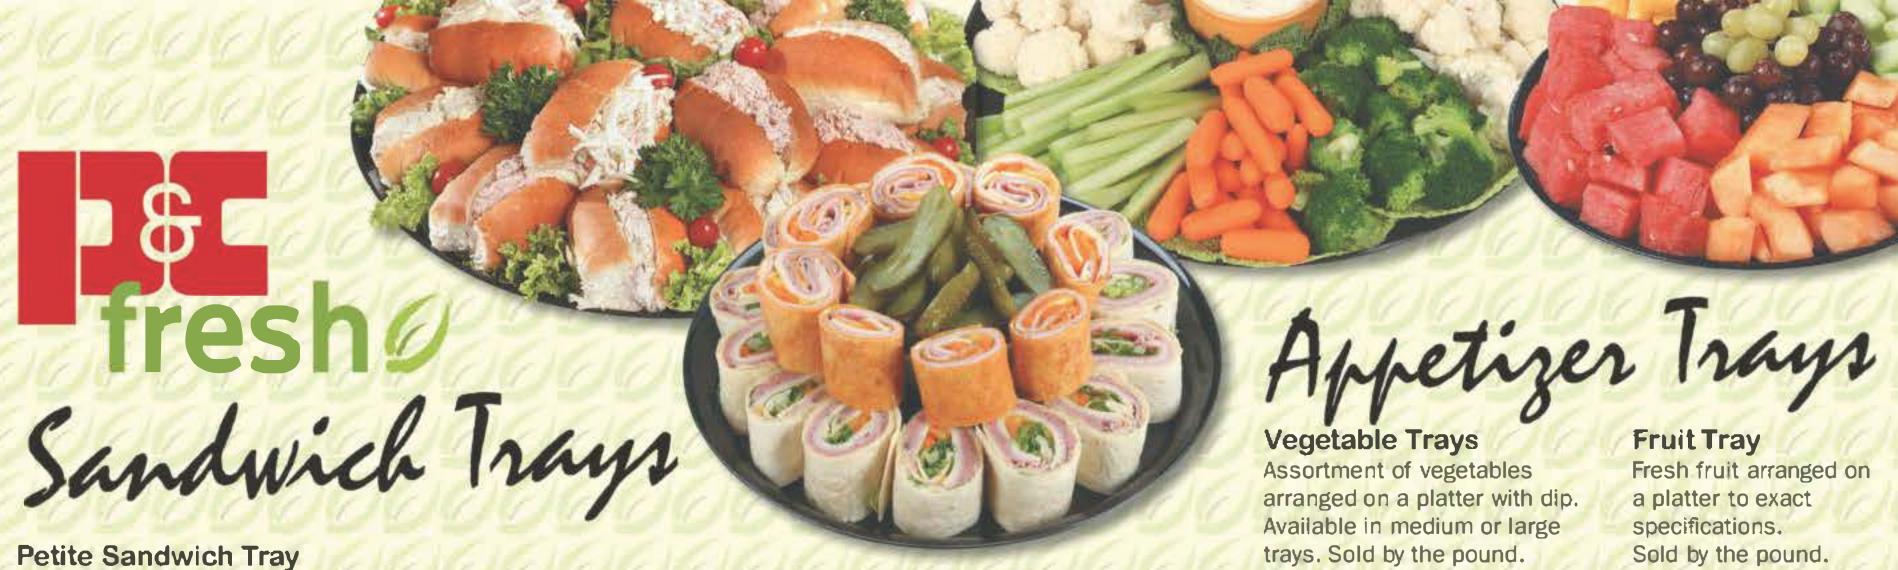

Serves 4-9 \$24.99

Tortilla wraps filled with roast beef, turkey breast or ham. Choice of white, tomato or spinach tortilla for a festive tray.

### **Wrap Sandwich Tray**

SMALL - serves 4-6 ..... \$29.99

# Caprese Salad

Mozzarella cheese, ripe tomatoes, basil with extra virgin olive oil.

Serves 4-6......\$24.99

**Vegetable Trays** 

Assortment of vegetables

trays. Sold by the pound.

arranged on a platter with dip.

Available in medium or large

**Boneless Wyng Platter** Breaded boneless white meat chicken dipped in one of our famous

sauces. Our famous bone in wings are also available in 50 and 100 count trays complete with dip and veggies.

**Fruit Tray** 

Fresh fruit arranged on

a platter to exact

Sold by the pound.

specifications.

Boneless Wyngs - serves 4-6 ...... \$19.99 