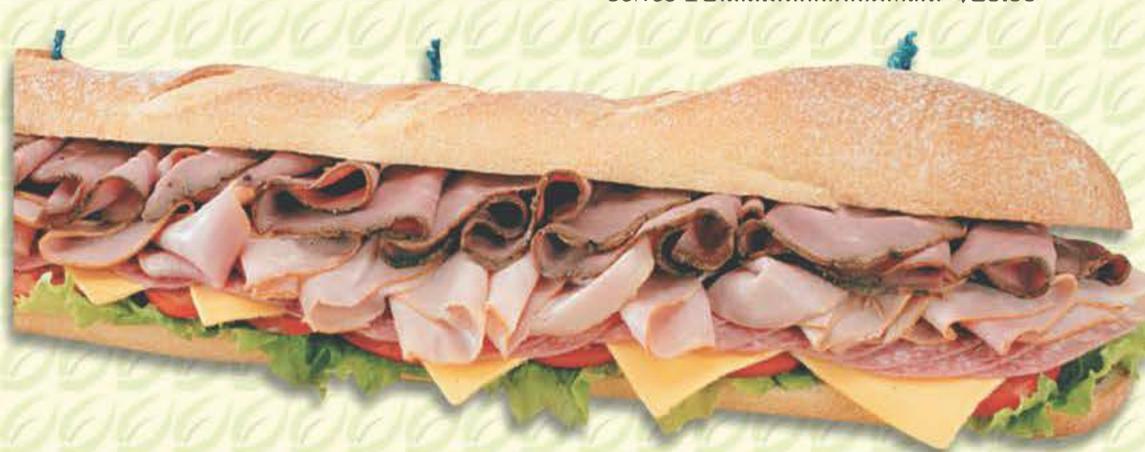

### **Boar's Head Whole Subs**

Subs filled with quality meats and cheese. Can be left whole or cut in bite-size pieces arranged on a platter at an additional charge

Serves 1-2.......\$15.99